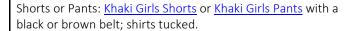

# Girls

Shorts or Pants: <u>Khaki Boys Shorts</u> or <u>Khaki Boys Pants</u> with a black or brown belt; shirts tucked.

Boys

Sweaters and Pullovers: <u>Quarter Zip Navy Logo Fleece</u>, <u>Full Zip Navy Logo Fleece</u>, <u>Anti-Pill Navy or Red Crew Neck Cardigan</u>, <u>V-Neck Navy Sweater Vest</u>, <u>Anti-Pill V-Neck Navy or Red Cardigan</u>