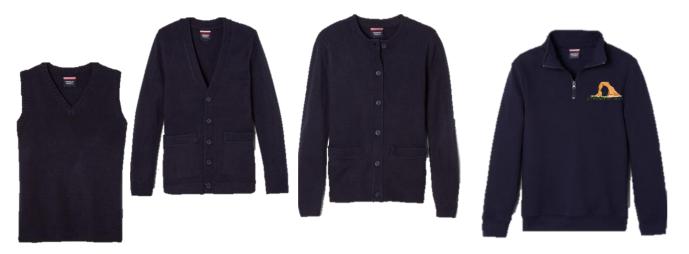

## Girls

Boys

Shorts or Pants: <u>Navy Boys Shorts</u> or <u>Navy Boys Pants</u> with a black or brown belt; shirts tucked.

Sweaters and Pullovers: <u>Quarter Zip Navy Logo Fleece</u>, <u>Full Zip Navy Logo Fleece</u>, <u>Anti-Pill Navy or Red Crew Neck Cardigan</u>, <u>V-Neck Navy Sweater Vest</u>, <u>Anti-Pill V-Neck Navy or Red Cardigan</u>

# Girls

Shorts or Pants: <u>Khaki Boys Shorts</u> or <u>Khaki Boys Pants</u> with a black or brown belt; shirts tucked.

Boys

Sweaters and Pullovers: <u>Quarter Zip Navy Logo Fleece</u>, <u>Full Zip Navy Logo Fleece</u>, <u>Anti-Pill Navy or Red Crew Neck Cardigan</u>, <u>V-Neck Navy Sweater Vest</u>, <u>Anti-Pill V-Neck Navy or Red Cardigan</u>