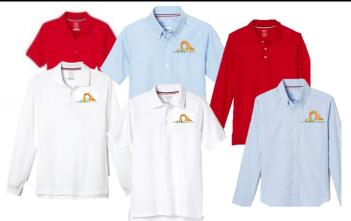

### Girls Boys

Shirts: Shorts Sleeve Red Polo, White Logo Polo, Long Sleeve Red Polo, Long Sleeve White Logo Polo, White Shorts Sleeve Peter Pan Blouse, White Long Sleeve Peter Pan Blouse

Shirts: Shorts Sleeve Red Polo, White Logo Polo, Long Sleeve Red Polo, Light Blue Logo Oxford Button Down Shirt, or Long Sleeve Blue Oxford Button Down

### 5th-9th Grade Everyday Uniform

Girls

Boys

Shirts: a White Logo Long Sleeve Oxford Blouse, White Long Sleeve Oxford Shirt, Shorts Sleeve Hunter Green or Navy Polo, White Logo Polo, Long Sleeve Hunter Green or Navy Polo, or White Long Sleeve Oxford Shirt