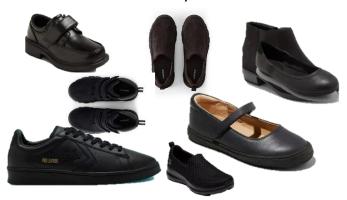

### Shoes for Boys and Girls:

Solid Brown, Black, or Navy. Laces must be the same color. Soles in same color or black.