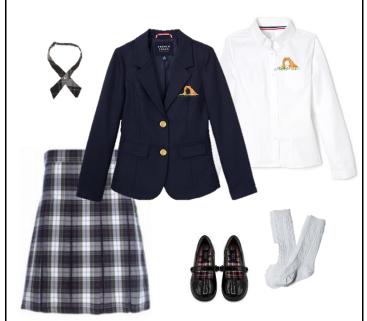

### Girls

### Boys

Arches Plaid Box Pleat Skirt with a White Logo Long Sleeve
Oxford Blouse or a White Logo Shorts Sleeve Oxford Blouse and an Arches Navy Logo Blazer with White Knee Socks and Solid Black, Navy, or Brown Shoes. Plaid Cross Tie purchased at the school.