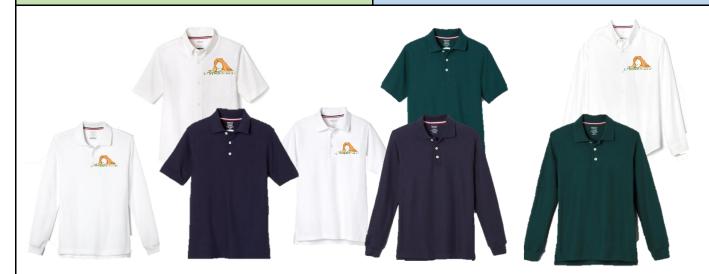

### Girls Boys

Shirts: Shorts Sleeve Red Polo, White Logo Polo, Long Sleeve Red Polo, Long Sleeve White Logo Polo, White Shorts Sleeve Peter Pan Blouse, White Long Sleeve Peter Pan Blouse

Shirts: Shorts Sleeve Red Polo, White Logo Polo, Long Sleeve Red Polo, Light Blue Logo Oxford Button Down Shirt, or Long Sleeve Blue Oxford Button Down

### 5th-9th Grade Everyday Uniform

Girls

Boys

Shirts: a White Logo Long Sleeve Oxford Blouse, White Long Sleeve Oxford Shirt, Shorts Sleeve Hunter Green or Navy Polo, White Logo Polo, Long Sleeve Hunter Green or Navy Polo, or White Long Sleeve Oxford Shirt