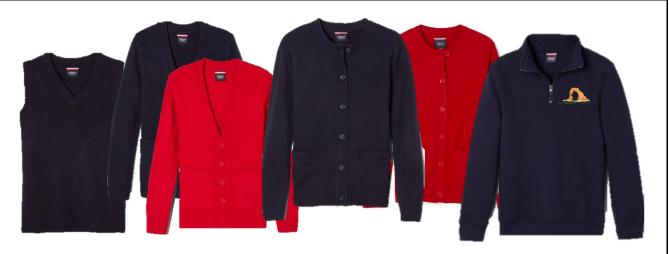

## Girls

Boys

Shorts or Pants: <u>Navy Boys Shorts</u> or <u>Navy Boys Pants</u> with a black or brown belt; shirts tucked.

Sweaters and Pullovers: <u>Quarter Zip Navy Logo Fleece</u>, <u>Full Zip Navy Logo Fleece</u>, <u>Anti-Pill Navy or Red Crew Neck Cardigan</u>, <u>V-Neck Navy Sweater Vest</u>, <u>Anti-Pill V-Neck Navy or Red Cardigan</u>

# Girls

Shorts or Pants: <u>Khaki Boys Shorts</u> or <u>Khaki Boys Pants</u> with a black or brown belt; shirts tucked.

Boys

Sweaters and Pullovers: <u>Quarter Zip Navy Logo Fleece</u>, <u>Full Zip Navy Logo Fleece</u>, <u>Anti-Pill Navy or Red Crew Neck Cardigan</u>, <u>V-Neck Navy Sweater Vest</u>, <u>Anti-Pill V-Neck Navy or Red Cardigan</u>