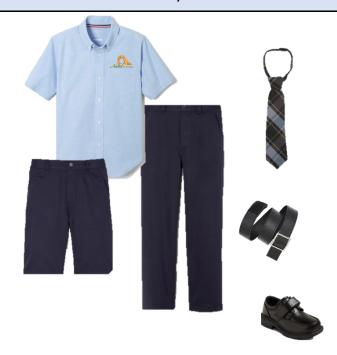

### K-4th Grade Dress Day Uniform

Can be worn any day. Required for field trips, presentations, special days, and performances.

### Girls Boys

<u>Arches Plaid Jumper</u> with a <u>White Logo Peter Pan Blouse</u> and a <u>Navy Cross Tie</u> underneath and <u>White Knee Socks</u> and Solid Black or Brown Shoes

Light Blue Logo Oxford Button Down Shirt with a Plaid Tie (available for purchase from the school) and Navy Boys Pants or Navy Boys Shorts and Solid Black or Brown Shoes with a coordinating belt and shirt tucked.

## Girls

Boys

Shorts or Pants: <u>Navy Boys Shorts</u> or <u>Navy Boys Pants</u> with a black or brown belt; shirts tucked.

Sweaters and Pullovers: <u>Quarter Zip Navy Logo Fleece</u>, <u>Full Zip Navy Logo Fleece</u>, <u>Anti-Pill Navy or Red Crew Neck Cardigan</u>, <u>V-Neck Navy Sweater Vest</u>, <u>Anti-Pill V-Neck Navy or Red Cardigan</u>