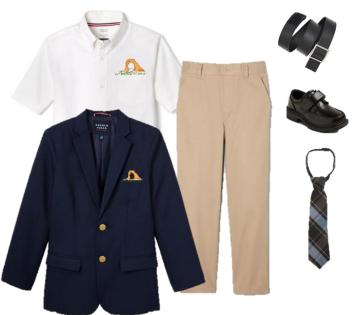

White Logo Shorts Sleeve Oxford Shirt or White Long Sleeve
Oxford Shirt with Khaki Pants or Khaki Boys Shorts and Solid
Black or Brown Shoes with a coordinating belt and shirt tucked.
Plaid tie purchased at the school. Plaid tie purchased at the school.