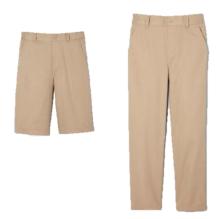

# Girls

Shorts or Pants: <u>Khaki Boys Shorts</u> or <u>Khaki Boys Pants</u> with a black or brown belt; shirts tucked.

Boys

Sweaters and Pullovers: <u>Quarter Zip Navy Logo Fleece</u>, <u>Full Zip Navy Logo Fleece</u>, <u>Anti-Pill Navy or Red Crew Neck Cardigan</u>, <u>V-Neck Navy Sweater Vest</u>, <u>Anti-Pill V-Neck Navy or Red Cardigan</u>