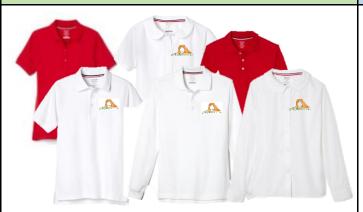

### Girls Boys

Shirts: Shorts Sleeve Red Polo, White Logo Polo, Long Sleeve Red Polo, Long Sleeve White Logo Polo, White Shorts Sleeve Peter Pan Blouse, White Long Sleeve Peter Pan Blouse

Shirts: Shorts Sleeve Red Polo, White Logo Polo, Long Sleeve Red Polo, Light Blue Logo Oxford Button Down Shirt, or Long Sleeve Blue Oxford Button Down