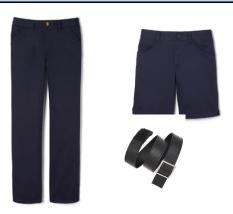

## Girls

Boys

Shorts or Pants: <u>Navy Boys Shorts</u> or <u>Navy Boys Pants</u> with a black or brown belt; shirts tucked.

Sweaters and Pullovers: <u>Quarter Zip Navy Logo Fleece</u>, <u>Full Zip Navy Logo Fleece</u>, <u>Anti-Pill Navy or Red Crew Neck Cardigan</u>, <u>V-Neck Navy Sweater Vest</u>, <u>Anti-Pill V-Neck Navy or Red Cardigan</u>