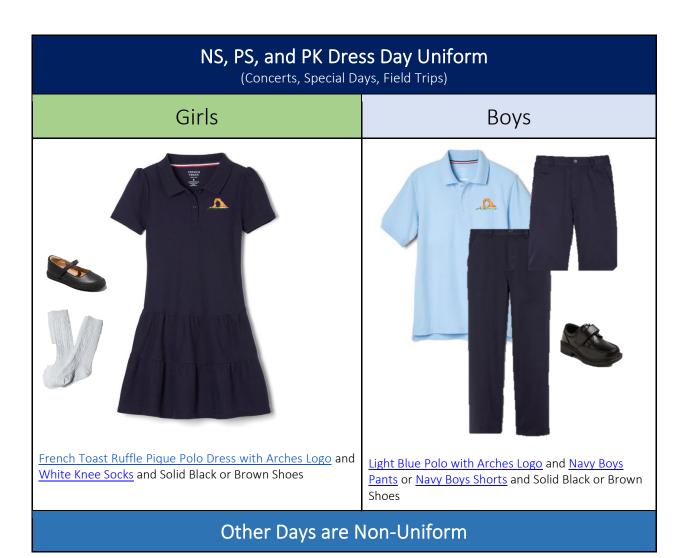

## Arches Academy Visual Uniform Guide

With Shopping Links

Visit our Complete French Toast Uniform Store Here

### K-4th Grade Dress Day Uniform

Can be worn any day. Required for field trips, presentations, special days, and performances.

### Girls Boys

<u>Arches Plaid Jumper</u> with a <u>White Logo Peter Pan Blouse</u> and a <u>Navy Cross Tie</u> underneath and <u>White Knee Socks</u> and Solid Black or Brown Shoes

Light Blue Logo Oxford Button Down Shirt with a Plaid Tie (available for purchase from the school) and Navy Boys Pants or Navy Boys Shorts and Solid Black or Brown Shoes with a coordinating belt and shirt tucked.