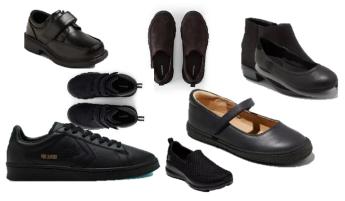

### Shoes for Boys and Girls:

Solid Brown, Black, or Navy. Laces must be the same color. Soles in same color or black.