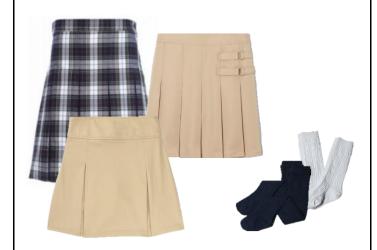

Skirts: Navy Two Tab Scooter or Navy Pleated Scooter with

Grosgrain Ribbon with Solid Navy Leggings or Solid Navy or
White Tights, or White Knee High Socks. Navy Cross Tie or Plaid
Cross Tie optional. Plaid available only at the school.

Skirts/Skorts: <u>Arches Plaid Box Pleat Skirt</u>, <u>Two Tab Khaki</u>
<u>Scooter</u>, or <u>Khaki Kick Pleat Scooter</u> with Solid Navy Leggings, Solid Navy or White Tights, or White Knee High Socks.