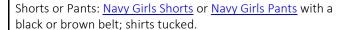

## Girls

Boys

Shorts or Pants: <u>Navy Boys Shorts</u> or <u>Navy Boys Pants</u> with a black or brown belt; shirts tucked.

Sweaters and Pullovers: <u>Quarter Zip Navy Logo Fleece</u>, <u>Full Zip Navy Logo Fleece</u>, <u>Anti-Pill Navy or Red Crew Neck Cardigan</u>, <u>V-Neck Navy Sweater Vest</u>, <u>Anti-Pill V-Neck Navy or Red Cardigan</u>