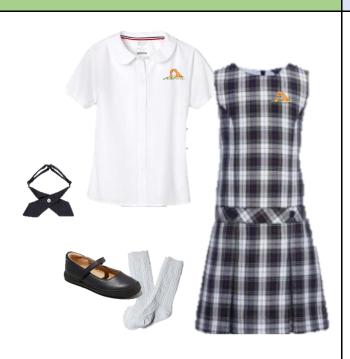

### K-4th Grade Dress Day Uniform

Can be worn any day. Required for field trips, presentations, special days, and performances.

### Girls Boys

<u>Arches Plaid Jumper</u> with a <u>White Logo Peter Pan Blouse</u> and a <u>Navy Cross Tie</u> underneath and <u>White Knee Socks</u> and Solid Black or Brown Shoes

Light Blue Logo Oxford Button Down Shirt with a Plaid Tie (available for purchase from the school) and Navy Boys Pants or Navy Boys Shorts and Solid Black or Brown Shoes with a coordinating belt and shirt tucked.

Skirts: Navy Two Tab Scooter or Navy Pleated Scooter with

Grosgrain Ribbon with Solid Navy Leggings or Solid Navy or
White Tights, or White Knee High Socks. Navy Cross Tie or Plaid
Cross Tie optional. Plaid available only at the school.