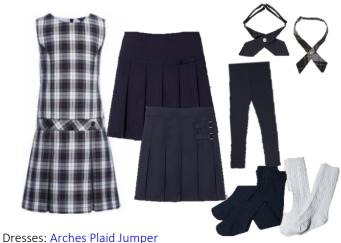

### Girls Boys

<u>Arches Plaid Jumper</u> with a <u>White Logo Peter Pan Blouse</u> and a <u>Navy Cross Tie</u> underneath and <u>White Knee Socks</u> and Solid Black or Brown Shoes

Light Blue Logo Oxford Button Down Shirt with a Plaid Tie (available for purchase from the school) and Navy Boys Pants or Navy Boys Shorts and Solid Black or Brown Shoes with a coordinating belt and shirt tucked.

## Girls

Boys

Shorts or Pants: <u>Navy Boys Shorts</u> or <u>Navy Boys Pants</u> with a black or brown belt; shirts tucked.

Sweaters and Pullovers: <u>Quarter Zip Navy Logo Fleece</u>, <u>Full Zip Navy Logo Fleece</u>, <u>Anti-Pill Navy or Red Crew Neck Cardigan</u>, <u>V-Neck Navy Sweater Vest</u>, <u>Anti-Pill V-Neck Navy or Red Cardigan</u>

Skirts: Navy Two Tab Scooter or Navy Pleated Scooter with

Grosgrain Ribbon with Solid Navy Leggings or Solid Navy or
White Tights, or White Knee High Socks. Navy Cross Tie or Plaid
Cross Tie optional. Plaid available only at the school.